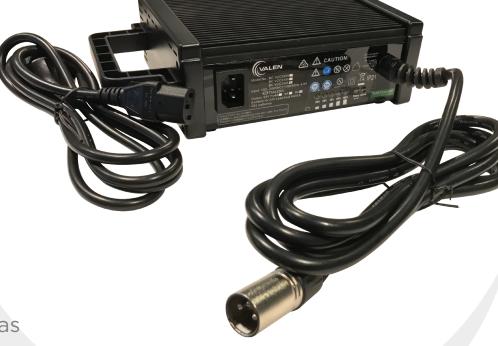

### VALEN BATTERY CHARGER

## 24V 8A

## BC30006

The Valen 24V 8A
Convection Cooled
Charger boasts
superior quality
and reliability,
with the ability to
correctly charge
and maintain
mobility batteries
ensuring longevity.

 The Valen 24V 8A has an input voltage of 110V to 240V, allowing it to operate universally.

#### **Innovative Features**

- Convection Cooling = no fan, no noise!
- Handle on the charger ensures it's easily portable
- Canon/XLR plug for mobility scooters and power wheelchair applications

### **LED Indication**

- Yellow on: Battery charging capacity
- Green on: Fully charged
- Orange Flash: Charger self-test fail
- Orange on: Charger not connected to the battery
- Orange & Yellow on: Normal charging
- Red Flash: Battery connected in the wrong polarity
- Red on: Low battery voltage/Wrong Battery

### **Specifications**

| Input Voltage            | 100 - 240VAC                    |
|--------------------------|---------------------------------|
| Output Current           | 8A                              |
| Cooling                  | Convection Cooled               |
| Output DC Voltage        | 28.9V Max.                      |
| Plug                     | Cannon/XLR                      |
| Operating<br>Temperature | 0°C - 40°C                      |
| Operating Humidity       | 20% - 85%RH                     |
| Dimensions               | 190 (L) x 145 (W) x 70mm<br>(H) |
| Weight                   | 0.0406kg                        |