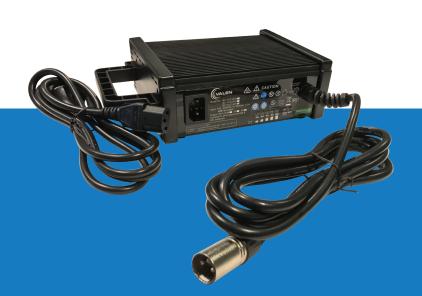

### VALEN BATTERY CHARGER

## 24V 8A

## BC30006

The Valen 24V 8A
Convection Cooled
Charger boasts
superior quality
and reliability,
with the ability to
correctly charge
and maintain
mobility batteries
ensuring longevity.

 The Valen 24V 8A has an input voltage of 110V to 240V, allowing it to operate universally.

#### **Innovative Features**

- Convection Cooling = no fan, no noise!
- Handle on the charger ensures it's easily portable
- Canon/XLR plug for mobility scooters and power wheelchair applications

### **LED Indication**

- Yellow on: Battery charging capacity
- Green on: Fully charged
- Orange Flash: Charger self-test fail
- Orange on: Charger not connected to the battery
- Orange & Yellow on: Normal charging
- Red Flash: Battery connected in the wrong polarity
- Red on: Low battery voltage/Wrong Battery

### **Specifications**

| Input Voltage            | 100 - 240VAC                    |
|--------------------------|---------------------------------|
| Output Current           | 8A                              |
| Cooling                  | Convection Cooled               |
| Output DC Voltage        | 28.9V Max.                      |
| Plug                     | Cannon/XLR                      |
| Operating<br>Temperature | 0°C - 40°C                      |
| Operating Humidity       | 20% - 85%RH                     |
| Dimensions               | 190 (L) x 145 (W) x 70mm<br>(H) |
| Weight                   | 0.0406kg                        |