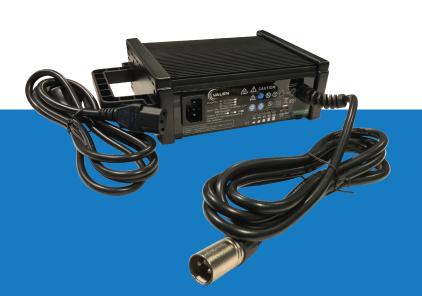

## BC30004

The Valen 24V 6A
Convection Cooled
Charger boasts
superior quality
and reliability,
with the ability to
correctly charge
and maintain
mobility batteries
ensuring longevity.

The Valen 24V 6A
has an input voltage of
110V to 240V, allowing it to
operate universally.

#### **Innovative Features**

- Convection Cooling = no fan, no noise!
- Handle on the charger ensures it's easily portable
- Canon/XLR plug for mobility scooters and power wheelchair applications

### **Specifications**

| Input Voltage            | 100 - 240VAC                    |
|--------------------------|---------------------------------|
| Output Current           | 6A                              |
| Cooling                  | Convection Cooled               |
| Output DC Voltage        | 28.9V Max.                      |
| Plug                     | Cannon/XLR                      |
| Operating<br>Temperature | 0°C - 40°C                      |
| Operating Humidity       | 20% - 85%RH                     |
| Dimensions               | 190 (L) x 145 (W) x 70mm<br>(H) |
| Weight                   | 0.0406kg                        |