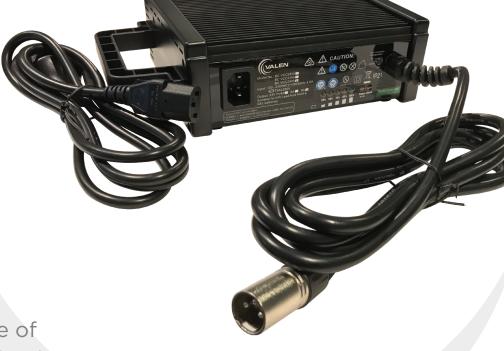

#### **Innovative Features**

- Convection Cooling = no fan, no noise!
- Handle on the charger ensures it's easily portable
- Canon/XLR plug for mobility scooters and power wheelchair applications