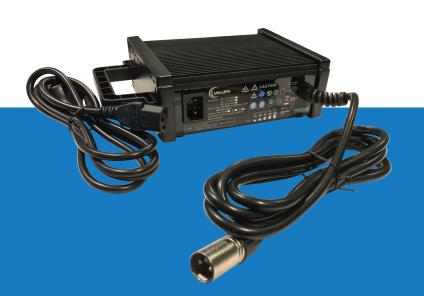

#### **Innovative Features**

- Convection Cooling = no fan, no noise!
- Handle on the charger ensures it's easily portable
- Canon/XLR plug for mobility scooters and power wheelchair applications