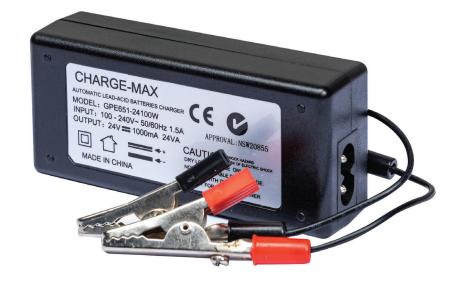

## VALEN BATTERY CHARGER

# 24V 1A

## BC30002

- The Valen Valen
  12V4A multi-stage
  battery charger is
  designed for small
  battery systems
  in commercial
  and workshop
  applications.
- Its compact design and economical price make it good quality, all-around 12V battery charger.
- With an LED display that glows red when in boost charge and will glow green when in float charge, you will know when your battery is charged and ready to go.
- Short circuit and reverse polarity protection
- Constant current charging with protected voltage sampling
- Designed to charge up to 40Ah batteries

### **Specifications**

| Input Voltage                 | 240 VAC                                                     |
|-------------------------------|-------------------------------------------------------------|
| Output Current                | 1A                                                          |
| Cooling                       | Fan Cooled                                                  |
| LED status indication         | Power on / Red<br>Fully charged / Green<br>Disconnect / Off |
| Operating temperature         | 0° C to 40° C                                               |
| Storage<br>temperature        | -20° C to 65° C                                             |
| Dimensions                    | 96(L)x43.5(W)x28(H)                                         |
| Weight                        | 0.22Kg                                                      |
| Quality & Safety certificates | CCC & CB 4943-2001                                          |
|                               |                                                             |