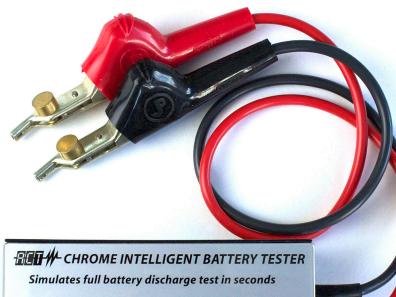

## CHROME INTELLIGENT BATTERY TESTER

# BT12014

- Small, quick and intuitive.
- The ACT Chrome Intelligent Battery Tester (IBT) provides DC voltage and the available Ampere Hour (Ah) capacity of a battery within seconds.
- Easily portable and powered by the battery under test, the Chrome IBT provides instant results which require no user interpretation.

• ACT Chrome Intelligent Battery Tester is designed for use on small AGM batteries.

· 图明 · CHROME INTELLIGENT BATTERY TESTER Simulates full battery discharge test in seconds

CE

12Volt DC Tests 12Voit C20 SLA and Car batteries from 1.2Ah - 200Ah volts and Ah capac

#### Simple and Quick to Use

Easily attach the Chrome IBT to the battery by sliding on the terminal clamps for an instant reading