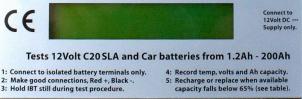

• ACT Chrome Intelligent Battery Tester is designed for use on small AGM batteries.

· 图明 · CHROME INTELLIGENT BATTERY TESTER Simulates full battery discharge test in seconds

CE

12Volt DC Tests 12Voit C20 SLA and Car batteries from 1.2Ah - 200Ah volts and Ah capac

### **Specifications**

| Operating Voltage                | 12VDC                             |
|----------------------------------|-----------------------------------|
| Reverse Polarity Pro-<br>tection | Black Diode                       |
| Battery Types                    | SLA (AGM), GEL &<br>Flooded (WET) |
| Battery Sizes                    | 12V (1.2Ah-200Ah)                 |
| Pulse Frequency Test             | 20 Hour C20                       |
| Discharge Test                   | 10.5VDC at 25°C                   |
| Display                          | Backlit LCD                       |
| Voltage Too High                 | >15VDC                            |
| Voltage Too Low                  | <10V                              |
| Low Current                      | <0.5Ah                            |
| Accuracy DCV                     | DC Volts ±5%                      |
| Ah Accuracy                      | Ampere Hour (Ah) ±10%             |
| Size                             | 55(H) x 100(W) x 35mm(D)          |
| Warranty                         | 1 year                            |