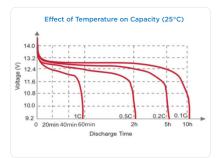

## **Specifications**

| Voltage                       | 12.8 Volt nominal                                                     |
|-------------------------------|-----------------------------------------------------------------------|
| Rated Capacity                | 200Ah                                                                 |
| Circuit Protection            | Over charge, over dischargem over current, over temp., short, balance |
| Cycle Life                    | 3000 cycles @ 100% DOD and 6000 times @ 80% DOD                       |
| Efficiency of Charge          | 100% @ 0.5C                                                           |
| Efficiency of Discharge       | 98-99% @ 1C                                                           |
| Charge Voltage                | 14.6±0.2V                                                             |
| Standard Charge Current       | 80A                                                                   |
| Max. Charge Current           | 100A                                                                  |
| Standard Discharge<br>Current | 100A                                                                  |
| Max. Continuous Current       | 150A                                                                  |
| Discharge Cut-off Voltage     | 10V                                                                   |
| Charge Temperature            | 0°C to +55°C                                                          |
| Discharge Temperature         | -20°C to +60°C                                                        |
| Storage Temperature           | -20°C to +45°C                                                        |
| Dimensions                    | 490(L) x 171(W) x 240(H)                                              |
| Case/IP Class                 | Plastic Case/IP65                                                     |
| Terminal                      | M8                                                                    |
| Weight                        | 21.5kg                                                                |