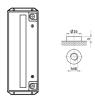

## **Specifications**

| Voltage                       | 12.8 Volt nominal                                                     |
|-------------------------------|-----------------------------------------------------------------------|
| Rated Capacity                | 200Ah                                                                 |
| Circuit Protection            | Over charge, over dischargem over current, over temp., short, balance |
| Cycle Life                    | 3000 cycles @ 100% DOD and 6000 times @ 80% DOD                       |
| Efficiency of Charge          | 100% @ 0.5C                                                           |
| Efficiency of Discharge       | 98-99% @ 1C                                                           |
| Charge Voltage                | 14.6±0.2V                                                             |
| Standard Charge Current       | 80A                                                                   |
| Max. Charge Current           | 100A                                                                  |
| Standard Discharge<br>Current | 100A                                                                  |
| Max. Continuous Current       | 150A                                                                  |
| Discharge Cut-off Voltage     | 10V                                                                   |
| Charge Temperature            | 0°C to +55°C                                                          |
| Discharge Temperature         | -20°C to +60°C                                                        |
| Storage Temperature           | -20°C to +45°C                                                        |
| Dimensions                    | 490(L) x 171(W) x 240(H)                                              |
| Case/IP Class                 | Plastic Case/IP65                                                     |
| Terminal                      | M8                                                                    |
| Weight                        | 21.5kg                                                                |