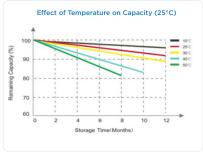

## **Specifications**

| Voltage                       | 12.8 Volt nominal                                                     |
|-------------------------------|-----------------------------------------------------------------------|
| Rated Capacity                | 200Ah                                                                 |
| Circuit Protection            | Over charge, over dischargem over current, over temp., short, balance |
| Cycle Life                    | 3000 cycles @ 100% DOD and 6000 times @ 80% DOD                       |
| Efficiency of Charge          | 100% @ 0.5C                                                           |
| Efficiency of Discharge       | 98-99% @ 1C                                                           |
| Charge Voltage                | 14.6±0.2V                                                             |
| Standard Charge Current       | 80A                                                                   |
| Max. Charge Current           | 100A                                                                  |
| Standard Discharge<br>Current | 100A                                                                  |
| Max. Continuous Current       | 150A                                                                  |
| Discharge Cut-off Voltage     | 10V                                                                   |
| Charge Temperature            | 0°C to +55°C                                                          |
| Discharge Temperature         | -20°C to +60°C                                                        |
| Storage Temperature           | -20°C to +45°C                                                        |
| Dimensions                    | 490(L) x 171(W) x 240(H)                                              |
| Case/IP Class                 | Plastic Case/IP65                                                     |
| Terminal                      | M8                                                                    |
| Weight                        | 21.5kg                                                                |