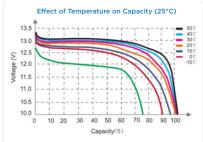

## **Specifications**

| Voltage                       | 12.8 Volt nominal                                                     |
|-------------------------------|-----------------------------------------------------------------------|
| Rated Capacity                | 200Ah                                                                 |
| Circuit Protection            | Over charge, over dischargem over current, over temp., short, balance |
| Cycle Life                    | 3000 cycles @ 100% DOD and 6000 times @ 80% DOD                       |
| Efficiency of Charge          | 100% @ 0.5C                                                           |
| Efficiency of Discharge       | 98-99% @ 1C                                                           |
| Charge Voltage                | 14.6±0.2V                                                             |
| Standard Charge Current       | 80A                                                                   |
| Max. Charge Current           | 100A                                                                  |
| Standard Discharge<br>Current | 100A                                                                  |
| Max. Continuous Current       | 150A                                                                  |
| Discharge Cut-off Voltage     | 10V                                                                   |
| Charge Temperature            | 0°C to +55°C                                                          |
| Discharge Temperature         | -20°C to +60°C                                                        |
| Storage Temperature           | -20°C to +45°C                                                        |
| Dimensions                    | 490(L) x 171(W) x 240(H)                                              |
| Case/IP Class                 | Plastic Case/IP65                                                     |
| Terminal                      | M8                                                                    |
| Weight                        | 21.5kg                                                                |