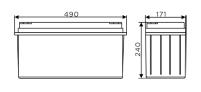

## **Specifications**

| Voltage                       | 12.8 Volt nominal                                                     |
|-------------------------------|-----------------------------------------------------------------------|
| Rated Capacity                | 200Ah                                                                 |
| Circuit Protection            | Over charge, over dischargem over current, over temp., short, balance |
| Cycle Life                    | 3000 cycles @ 100% DOD and 6000 times @ 80% DOD                       |
| Efficiency of Charge          | 100% @ 0.5C                                                           |
| Efficiency of Discharge       | 98-99% @ 1C                                                           |
| Charge Voltage                | 14.6±0.2V                                                             |
| Standard Charge Current       | 80A                                                                   |
| Max. Charge Current           | 100A                                                                  |
| Standard Discharge<br>Current | 100A                                                                  |
| Max. Continuous Current       | 150A                                                                  |
| Discharge Cut-off Voltage     | 10V                                                                   |
| Charge Temperature            | 0°C to +55°C                                                          |
| Discharge Temperature         | -20°C to +60°C                                                        |
| Storage Temperature           | -20°C to +45°C                                                        |
| Dimensions                    | 490(L) x 171(W) x 240(H)                                              |
| Case/IP Class                 | Plastic Case/IP65                                                     |
| Terminal                      | M8                                                                    |
| Weight                        | 21.5kg                                                                |