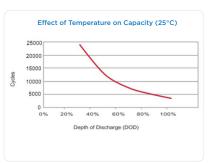

## **Specifications**

| Voltage                       | 12.8 Volt nominal                                                     |
|-------------------------------|-----------------------------------------------------------------------|
| Rated Capacity                | 200Ah                                                                 |
| Circuit Protection            | Over charge, over dischargem over current, over temp., short, balance |
| Cycle Life                    | 3000 cycles @ 100% DOD and 6000 times @ 80% DOD                       |
| Efficiency of Charge          | 100% @ 0.5C                                                           |
| Efficiency of Discharge       | 98-99% @ 1C                                                           |
| Charge Voltage                | 14.6±0.2V                                                             |
| Standard Charge Current       | 80A                                                                   |
| Max. Charge Current           | 100A                                                                  |
| Standard Discharge<br>Current | 100A                                                                  |
| Max. Continuous Current       | 150A                                                                  |
| Discharge Cut-off Voltage     | 10V                                                                   |
| Charge Temperature            | 0°C to +55°C                                                          |
| Discharge Temperature         | -20°C to +60°C                                                        |
| Storage Temperature           | -20°C to +45°C                                                        |
| Dimensions                    | 490(L) x 171(W) x 240(H)                                              |
| Case/IP Class                 | Plastic Case/IP65                                                     |
| Terminal                      | M8                                                                    |
| Weight                        | 21.5kg                                                                |