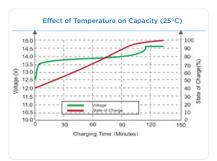

## **Specifications**

| Voltage                       | 12.8 Volt nominal                                                     |
|-------------------------------|-----------------------------------------------------------------------|
| Rated Capacity                | 200Ah                                                                 |
| Circuit Protection            | Over charge, over dischargem over current, over temp., short, balance |
| Cycle Life                    | 3000 cycles @ 100% DOD and 6000 times @ 80% DOD                       |
| Efficiency of Charge          | 100% @ 0.5C                                                           |
| Efficiency of Discharge       | 98-99% @ 1C                                                           |
| Charge Voltage                | 14.6±0.2V                                                             |
| Standard Charge Current       | 80A                                                                   |
| Max. Charge Current           | 100A                                                                  |
| Standard Discharge<br>Current | 100A                                                                  |
| Max. Continuous Current       | 150A                                                                  |
| Discharge Cut-off Voltage     | 10V                                                                   |
| Charge Temperature            | 0°C to +55°C                                                          |
| Discharge Temperature         | -20°C to +60°C                                                        |
| Storage Temperature           | -20°C to +45°C                                                        |
| Dimensions                    | 490(L) x 171(W) x 240(H)                                              |
| Case/IP Class                 | Plastic Case/IP65                                                     |
| Terminal                      | M8                                                                    |
| Weight                        | 21.5kg                                                                |