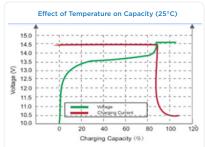

## **Specifications**

| Voltage                       | 12.8 Volt nominal                                                     |
|-------------------------------|-----------------------------------------------------------------------|
| Rated Capacity                | 200Ah                                                                 |
| Circuit Protection            | Over charge, over dischargem over current, over temp., short, balance |
| Cycle Life                    | 3000 cycles @ 100% DOD and 6000 times @ 80% DOD                       |
| Efficiency of Charge          | 100% @ 0.5C                                                           |
| Efficiency of Discharge       | 98-99% @ 1C                                                           |
| Charge Voltage                | 14.6±0.2V                                                             |
| Standard Charge Current       | 80A                                                                   |
| Max. Charge Current           | 100A                                                                  |
| Standard Discharge<br>Current | 100A                                                                  |
| Max. Continuous Current       | 150A                                                                  |
| Discharge Cut-off Voltage     | 10V                                                                   |
| Charge Temperature            | 0°C to +55°C                                                          |
| Discharge Temperature         | -20°C to +60°C                                                        |
| Storage Temperature           | -20°C to +45°C                                                        |
| Dimensions                    | 490(L) x 171(W) x 240(H)                                              |
| Case/IP Class                 | Plastic Case/IP65                                                     |
| Terminal                      | M8                                                                    |
| Weight                        | 21.5kg                                                                |